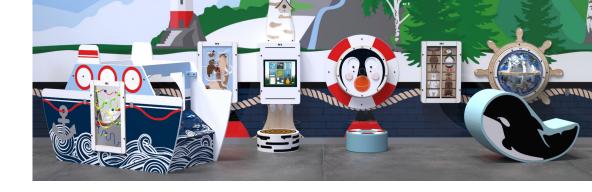

#### A PLAY CONCEPT IN A STRATEGIC PLACE

Every square metre is valuable, especially in the hospitality sector. So we design play corners that fits within any room from as little as 0.5 m<sup>2</sup>. Without losing much space we can add play value, the kids' corner can even be placed under a staircase or in a lost corner.

#### SUSTAINABILITY AND SAFETY STARTS WITH MATERIALS

Only the best kind of wood , paint that leaves no chemical traces, a minimum amount of plastic and as much recycling as possible.

#### Our sustainable play concepts:

- contain the best types of FSC certified wood
- comply with the EN-71 safety standard
- are sprayed with antibacterial and scratch resistant paint
- are easy to clean and to maintain
- don't contain any loose parts