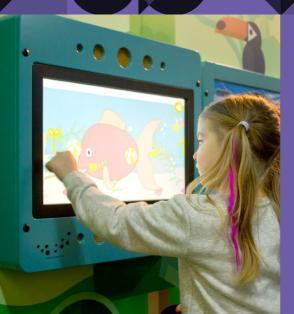

# Suitable play corners for all types of leisure

#### PLAYING PROVIDES A POSITIVE DISTRACTION

Every leisure facility is different, but a kids' corner always has a positive effect on the experience of your visitors. It allows parents to enjoy an extra cup of coffee in the cafeteria of the swimming pool or to browse and shop at ease in the souvenir store. It can also add play value in places where your guests have to wait.

### THE ADVANTAGES OF A KIDS' CORNER IN YOUR LEISURE ESTABLISHMENT

By giving everybody a place in your organisation, all guests will enjoy themselves and feel welcome. This creates a family friendly atmosphere for at your sports facility, museum, cinema, or amusement park. This pleasant environment will lead to more returning visitors, better brand awareness and a higher turnover.