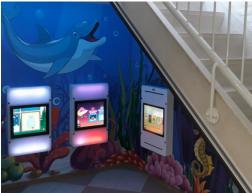

# Suitable play corners for all types of leisure

#### A PLAY CONCEPT IN A STRATEGIC PLACE

The ideal positive effect of a play corner can be achieved by choosing a strategic location. At the restaurant you give visitors the opportunity to eat in a more relaxed and extensive manner. But with a play corner at the ticket desk, children will not get bored in the queue. Happy children result in happy parents.