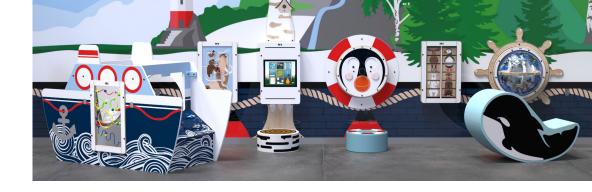

#### SUSTAINABILITY AND SAFETY STARTS WITH THE MATERIALS

Only the best kind of wood , paint that leaves no chemical traces, a minimum amount of plastic and as much recycling as possible.

#### Our sustainable play concepts:

- contain the best types of FSC certified wood
- comply with the EN-71 safety standard
- are sprayed with antibacterial and scratch resistant paint
- are easy to clean and to maintain
- don't contain any loose parts