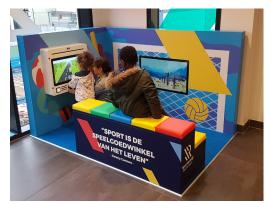

# Suitable play corners for all types of leisure

#### PLAYING PROVIDES A POSITIVE DISTRACTION

Every leisure facility is different, but a kids' corner always has a positive effect on the experience of your visitors. It allows parents to enjoy an extra cup of coffee in the cafeteria of the swimming pool or to browse and shop at ease in the souvenir store. It can also add play value in places where your guests have to wait.

### THE ADVANTAGES OF A KIDS' CORNER IN YOUR LEISURE ESTABLISHMENT

By giving everybody a place in your organisation, all guests will enjoy themselves and feel welcome. This creates a family friendly atmosphere for at your sports facility, museum, cinema, or amusement park. This pleasant environment will lead to more returning visitors, better brand awareness and a higher turnover.