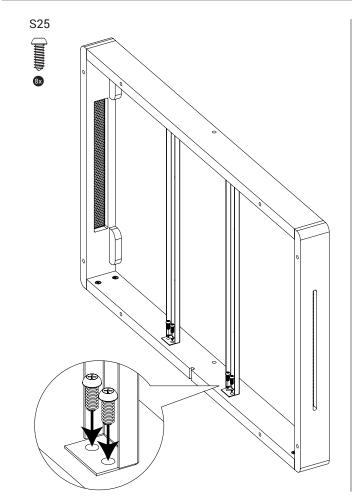

## **TOOLS OVERVIEW**

S9

PRI

D6

Two possible ways to mount the product to the wall. (1) Power socket within frame. (2) Power socket outside frame.

FP

For optimum play comfort, we recommend to mount the product 400mm from the ground