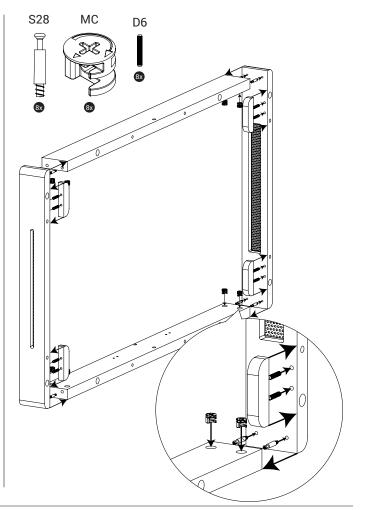

## **TOOLS OVERVIEW**

S9

PRI

D6

Two possible ways to mount the product to the wall. (1) Power socket within frame. (2) Power socket outside frame.

FP

For optimum play comfort, we recommend to mount the product 400mm from the ground