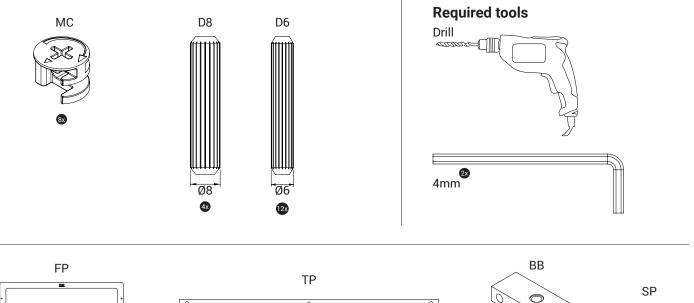

## **TOOLS OVERVIEW**

S9

PRI

D6

Two possible ways to mount the product to the wall. (1) Power socket within frame. (2) Power socket outside frame.

FP

For optimum play comfort, we recommend to mount the product 400mm from the ground