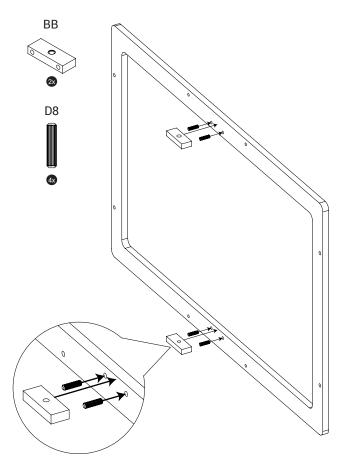

## **TOOLS OVERVIEW**

S9

PRI

D6

Two possible ways to mount the product to the wall. (1) Power socket within frame. (2) Power socket outside frame.

FP

For optimum play comfort, we recommend to mount the product 400mm from the ground