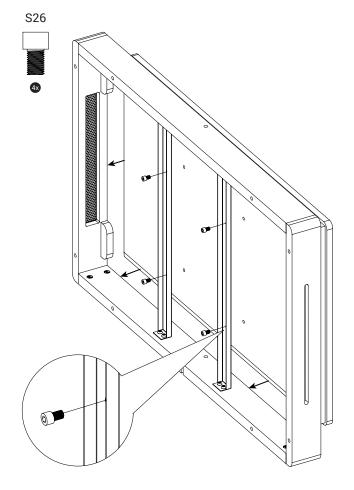

## **TOOLS OVERVIEW**

S9

PRI

D6

Two possible ways to mount the product to the wall. (1) Power socket within frame. (2) Power socket outside frame.

FP

For optimum play comfort, we recommend to mount the product 400mm from the ground