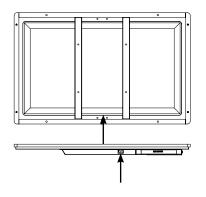

## **TOOLS OVERVIEW**

S9

PRI

D6

Two possible ways to mount the product to the wall. (1) Power socket within frame. (2) Power socket outside frame.

FP

For optimum play comfort, we recommend to mount the product 400mm from the ground