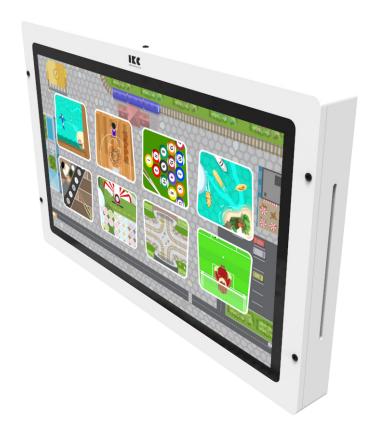

# Delta 43 inch wall

Delta 43 inch is an interactive play system with a 43 inch touchscreen. The modern, safe and durable housing allows children to explore and play freely. The large screen, the multiple touchpoints and the unique software ensures that up to four children can play together at the same time!

The Delta 43 inch comes with the Touchtable software. For the age group 6 to 13+ years, IKC studio has developed special software that meets their learning and development needs. They can play football against each other in teams, eat sushi at the bar or go fishing.