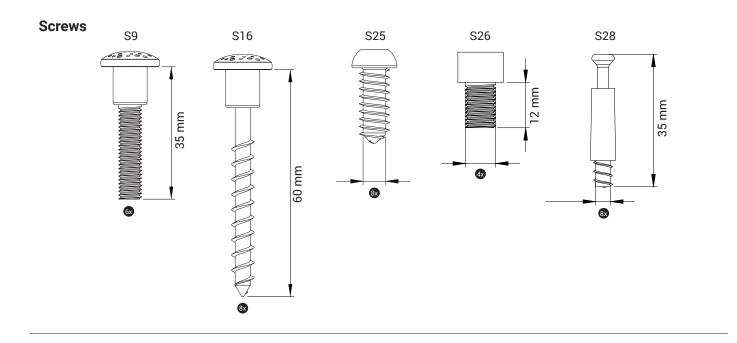

## **TOOLS OVERVIEW**

S9

PRI

D6

Two possible ways to mount the product to the wall. (1) Power socket within frame. (2) Power socket outside frame.

FP

For optimum play comfort, we recommend to mount the product 400mm from the ground