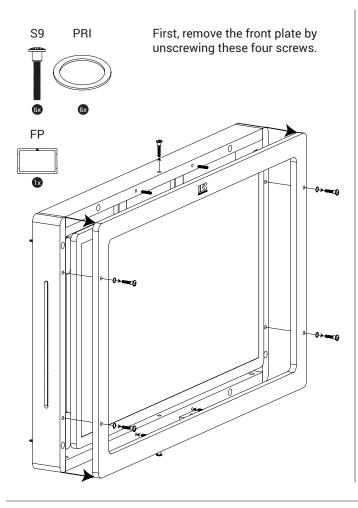

## **TOOLS OVERVIEW**

S9

PRI

D6

Two possible ways to mount the product to the wall. (1) Power socket within frame. (2) Power socket outside frame.

FP

For optimum play comfort, we recommend to mount the product 400mm from the ground