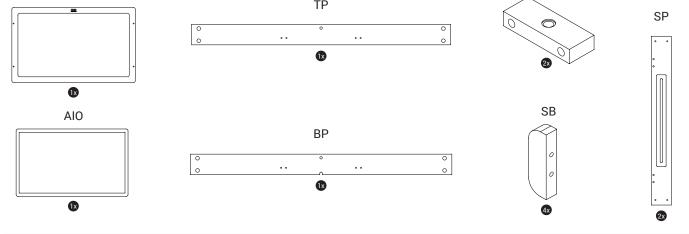

## **TOOLS OVERVIEW**

S9

PRI

D6

Two possible ways to mount the product to the wall. (1) Power socket within frame. (2) Power socket outside frame.

FP

For optimum play comfort, we recommend to mount the product 400mm from the ground