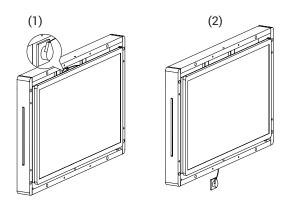

## **TOOLS OVERVIEW**

S9

PRI

D6

Two possible ways to mount the product to the wall. (1) Power socket within frame. (2) Power socket outside frame.

FP

For optimum play comfort, we recommend to mount the product 400mm from the ground