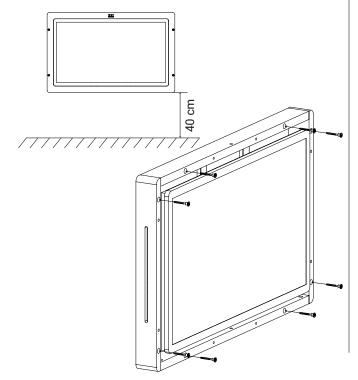

## **TOOLS OVERVIEW**

S9

PRI

D6

Two possible ways to mount the product to the wall. (1) Power socket within frame. (2) Power socket outside frame.

FP

For optimum play comfort, we recommend to mount the product 400mm from the ground